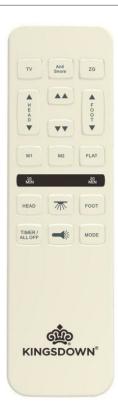

## FG-1574-EB DELIGHT BASE

**FEATURES** 

**KINGSDOWN®** 

- Adjustable Legs (4",6",10")
- 5 memory positions
- Head Up / Foot Up
- "Flat" Button
- Wireless Remote
- Dual Massage
- Massage Timer
- 3 Pulse Massage

- Flashlight
- Under-bed lighting
- 850lb total max lift weight
- Easy To Reach Emergency Lowering/Link Button
- Emergency Battery Back Up
- Gravity down actuator
- Safety System

zero-gravity

\*Warranty: 1st year full (parts and labor), years 2 through 3 cover all parts (no labor), mechanical (nonelectric) parts covered out to 20 years from date of purchase.