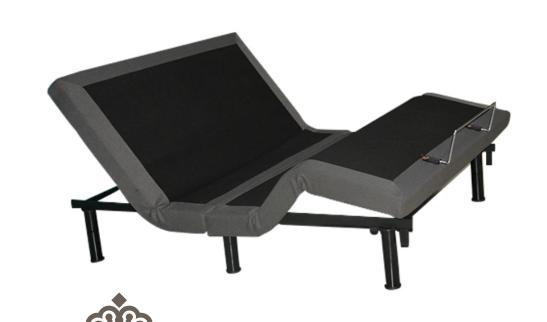

## FG-1574-EB DELIGHT BASE

**FEATURES** 

**KINGSDOWN®** 

- Adjustable Legs (4",6",10")
- 5 memory positions
- Head Up / Foot Up
- "Flat" Button
- Wireless Remote
- Dual Massage
- Massage Timer
- 3 Pulse Massage

- Flashlight
- Under-bed lighting
- 850lb total max lift weight
- Easy To Reach Emergency Lowering/Link Button
- Emergency Battery Back Up
- Gravity down actuator
- Safety System

zero-gravity

\*Warranty: 1st year full (parts and labor), years 2 through 3 cover all parts (no labor), mechanical (nonelectric) parts covered out to 20 years from date of purchase.