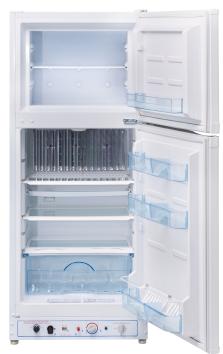

## **FEATURES**

- Battery operated interior light
- Battery operated ignition
- Dual power (Primary propane 110V backup)
- Front mounted controls with cover
- Reversible doors
- Adjustable glass shelves
- One large crisper drawer
- Thermostat
- Flame Indicator
- Alarming device with safety shut-off

## **COLOURS**

4 glass shelves 1 large crisper drawer

Front mounted controls with cover