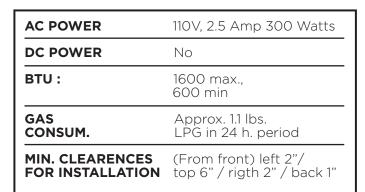

MODEL: UGP-6C W

**OPERATION:** Dual Power (propane (LPG) -

110 V backup

**IGNITION** Battery Powered

**SIZE:** 6.4 cu/ft, 181 litres

**DIMENSIONS: CM** H 57.75" x W 23.75" x D 25.25"

**DV** H 58.75" x W 23.75" x D 29.75"