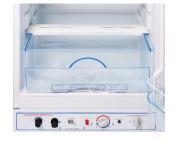

## **FEATURES**

- Battery operated interior light
- Battery operated ignition
- Dual power (Primary propane 110V backup)
- Front mounted controls with cover
- Reversible doors
- Adjustable glass shelves
- One large crisper drawer
- Thermostat
- Flame Indicator
- Alarming device with safety shut-off

## **COLOURS**

4 glass shelves 1 large crisper drawer

Front mounted controls with cover