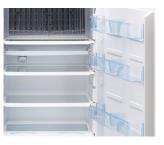

## **COLOURS**

The new improved Unique 8 has something that consumers have been asking for years – a much larger freezer. Our latest model has increased the freezer size from 1.1 cu/ft to 1.7 cu/ft, the largest in its class! The new Unique 8 is also quite a bit taller than our old version (not as deep), making it easier to access food and drink. All our Unique 8 versions come with dual power (LP gas/110 volt backup).

## **FEATURES**

- Battery operated interior light
- Battery operated ignition
- Dual power (Primary propane 110V backup)
- Front mounted controls with cover
- Reversible doors
- Adjustable glass shelves
- One large crisper drawer
- Thermostat
- Flame Indicator
- · Alarming device with safety shut-off

4 glass shelves 1 large crisper drawer

Reversible doors