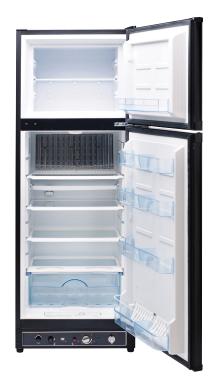

## **COLOURS**

The new improved Unique 8 has something that consumers have been asking for years – a much larger freezer. Our latest model has increased the freezer size from 1.1 cu/ft to 1.7 cu/ft, the largest in its class! The new Unique 8 is also quite a bit taller than our old version (not as deep), making it easier to access food and drink. All our Unique 8 versions come with dual power (LP gas/110 volt backup).

4 glass shelves 1 large crisper drawer

Reversible doors