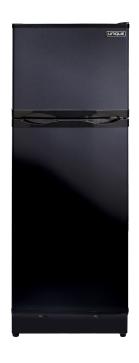

## **COLOURS**

The new improved Unique 8 has something that consumers have been asking for years – a much larger freezer. Our latest model has increased the freezer size from 1.1 cu/ft to 1.7 cu/ft, the largest in its class! The new Unique 8 is also quite a bit taller than our old version (not as deep), making it easier to access food and drink. All our Unique 8 versions come with dual power (LP gas/110 volt backup).

## **FEATURES**

- Battery operated interior light
- Battery operated ignition
- Dual power (Primary propane 110V backup)
- Front mounted controls with cover
- Reversible doors
- Adjustable glass shelves
- One large crisper drawer
- Thermostat
- Flame Indicator
- · Alarming device with safety shut-off