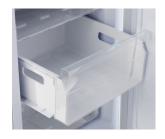

ost reliable compact DC cooling system (Danfoss/Secop compressor), efficient insulation throughout, convenient storage options and simple effortless controls.

## **FEATURES**

- Stylish retro design
- Efficient insulated construction
- Bottom mount freezer
- In-line fuse for protection
- Thermostat
- Heavy duty drawers
- Operational error code warning system
- Optional convertor to run on AC power (sold separately)
- 8ft electrical wire cut end included

**POWER** 63 W on 12V/24V CONSUM.: AV. RUN 5.25A on 12V **CURRENT:** 2.62A on 24V TOTAL WATT HR. 584 Wh/24hrs (set to -14°C STABLE RUNNING in the freezer/+4°C fridge performance in a +25°C (24 DC) ambient) 21.5 Ah/24hrs (set to -14°C TOTAL AMP HR. **STABLE RUNNING** in the freezer/+4°CF fridge performance in a +25°C (24 DC) ambient)







Multiple storage drawers for easy access