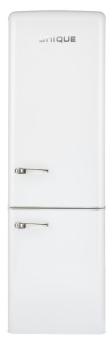

## 10 CU/FT SOLAR POWERED DC BOTTOM MOUNT FREEZER

MODEL: UGP-275L W

**OPERATION:** 12V/24V

FRIDGE SIZE: 10 cu/ft, 170 litres

**DIMENSIONS:** H 71.2" x W 21.6" x D 24.2"

**WEIGHT:** 119 lbs / 54 kg

MIN. SOLAR 240 W

## Danfoss

The Unique 10 cu/ft retro solar DC bottom mount refrigerator is designed for optimal energy savings and easy, dependable use. It boasts the world's most reliable compact DC cooling system (Danfoss/Secop compressor), efficient insulation throughout, convenient storage options and simple effortless controls.