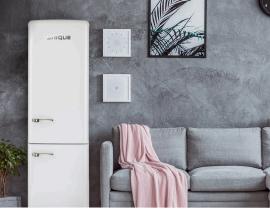

## Danfoss

The Unique 10 cu/ft retro solar DC bottom mount refrigerator is designed for optimal energy savings and easy, dependable use. It boasts the world's most reliable compact DC cooling system (Danfoss/Secop compressor), efficient insulation throughout, convenient storage options and simple effortless controls.

## **FEATURES**

- Stylish retro design
- Efficient insulated construction
- Bottom mount freezer
- In-line fuse for protection
- Thermostat
- Heavy duty drawers
- Operational error code warning system
- Optional convertor to run on AC power (sold separately)
- 8ft electrical wire cut end included