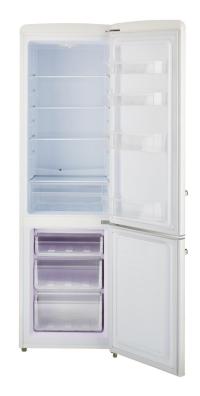

## **FEATURES**

- Stylish retro design
- Efficient insulated construction
- Bottom mount freezer
- In-line fuse for protection
- Thermostat
- Heavy duty drawers
- Operational error code warning system
- Optional convertor to run on AC power (sold separately)
- 8ft electrical wire cut end included

Multiple storage drawers for easy access