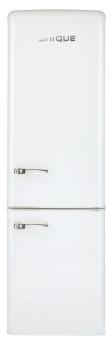

## 8.7 CU/FT BOTTOM MOUNT RETRO REFRIGERATOR

MODEL: UGP-275L W AC

OPERATION: 110 V / AC

FRIDGE SIZE: 8.7 cu/ft, 246 litres

**DIMENSIONS:** H 71.2" x W 21.6" x D 24.2"

**WEIGHT:** 119 lbs / 54 kg

Unique's 9cu/ft retro bottom mount refrigerator transports you back to the 50's with its iconic retro design and chrome finished accents. This refrigerator is ENERGY STAR Certified for energy efficiency all year-round, designed for optimal energy savings and easy, dependable use. Storing your fresh and frozen foods is easy with its convenient fridge on top and freezer on the bottom design.

## **FEATURES**

- Stylish retro design
- Bottom mount freezer
- Zinc cast handles
- 4 adjustable glass shelves
- Deep crisper drawer for all your fresh produce
- 3 spacious freezer drawers provide ample storage space for your frozen items
- ENERGY STAR Certified means this fridge exceeds federal guidelines for energy efficiency for year-round energy and money savings
- Narrow 21.6" width makes this refrigerator a great choice for any room in your home.
- Doors are not reversible