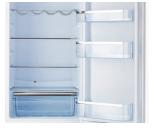

4 full width adjustable door shelves

Adjustable 4 bottle wine rack

Adjustable Thermostat

Deep crisper drawer