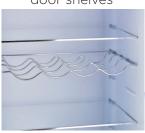

4 full width adjustable door shelves

Adjustable 4 bottle wine rack

Adjustable Thermostat

Deep crisper drawer