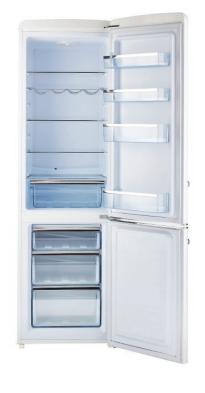

## **FEATURES**

- Stylish retro design
- Bottom mount freezer
- Zinc cast handles
- 4 adjustable glass shelves
- Deep crisper drawer for all your fresh produce
- 3 spacious freezer drawers provide ample storage space for your frozen items
- ENERGY STAR Certified means this fridge exceeds federal guidelines for energy efficiency for year-round energy and money savings
- Narrow 21.6" width makes this refrigerator a great choice for any room in your home.
- Doors are not reversible

4 full width adjustable door shelves

Adjustable 4 bottle wine rack

Adjustable Thermostat

Deep crisper drawer