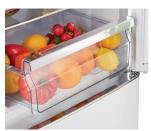

4 full width adjustable door shelves

Adjustable 4 bottle wine rack

Adjustable Thermostat

Deep crisper drawer